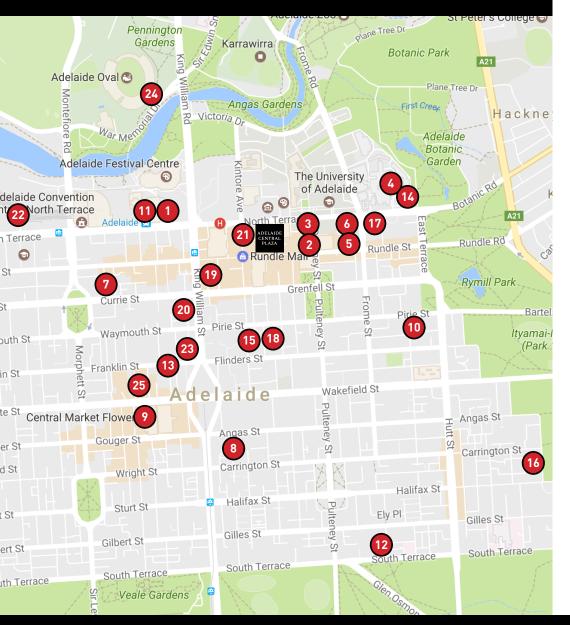

## **ADELAIDE CBD**

Approved Apartments and Developments

- FESTIVAL CENTRE TOWER 27 Office Levels / 3 Retail Levels 300m to ACP (^2023)
- **REALM** 40 Residential Levels (272 Apartments) 100m to ACP (Opened July 2020)
- **3 URBANEST** 7 Residential Levels (505 Apartments) 50m to ACP (Opened Feb 2019)
- **BOTANIC HIGH SCHOOL** 250m to ACP (Opened Feb 2019)
- CROWNE PLAZA/ADELAIDEN 34 Storey Hotel (181 rooms) / 81 Apartments 250m to ACP (Opened Sep 2020)
- **YUGO** 34 Storey (725 Student Beds) *250m to ACP* (Opened May 2022)
- SOFITEL HOTEL/LUMINESQUE 24 Storey Sofitel Hotel (250 rooms) / 7 Residential Levels (69 Apartments) 1.4km to ACP (Opened Sep 2021)
- **KODO** 30 Residential Levels (208 Apartments) 1.6km to ACP (Opened Dec 2018)
- ADELAIDE CENTRAL MARKET 35 Storey / 249 Room Hotel / 210 Apartments / Office / Retail 1.6Km to ACP (^2025)
- EAST END 25 Storey / 81 Apartments / Retail / Commercial 1km to ACP (Opened March 2020)
- **ADELAIDE SKYCITY CASINO EXPANSION** 12 Storey (123 suites / 3 Additional Restaurants / 500 Person Function Facilities) 300m to ACP (Opened December 2020)
- 61 SOUTH TERRACE 5 Storeys (45 apartments) 1.9km to ACP (Opened Feb 2021)
- **U CITY** 20 Storey (41 Bed Retirement Units) 1km to ACP (Opened July 2019)
- **LOT 14 DEVELOPMENT** Public & Private Sector Development (\$1.1B) inc. The Space Agency, Entrepreneur & Innovation Centre (16 storey), Google, Amazon & Microsoft *250m to ACP*
- 15 **HYATT HOTEL** 27 Storey (295 Rooms) 500m to ACP (^March 2023)
- **217 EAST TERRACE** 6 Storey (14 Apartments) *2.1km to ACP* (Completed Sep 2020)
- **MICRO HOTEL** 15 Storey (235 Rooms) 300m to ACP (Completion TBC)
- 83 PIRIE 20 Storey (Offices with Retail) 500m to ACP (^Dec 2022)
- 60KW 15 Storey (Offices with Retail) 1.5km to ACP (^Dec 2022)
- WYNDHAM HOTEL 30 Storey (347 Rooms) 1km to ACP (^Dec 2024)
- SWIFT STUDENT APARTMENTS 35 Storey (367 beds) 50m to ACP (Opened May 2022)
- **SAMHRI 2** 15 Storey Medical Research Facility *1.1km to ACP* (^Dec 2023)
- WESTIN HOTEL 15 Storey Hotel (285 beds) / 19 Storey Offices 1km to ACP (^Dec 2023)
- OVAL HOTEL 138 guest rooms 800m to ACP (Opened Sep 2020)
- **LA BOHEME APARTMENTS** 5 Storey (198 beds) *1.6km to ACP* (^ Dec 2023)

\* ACP (Adelaide Central Plaza) ^Proposed Completion Date. Last updated 06/2022.